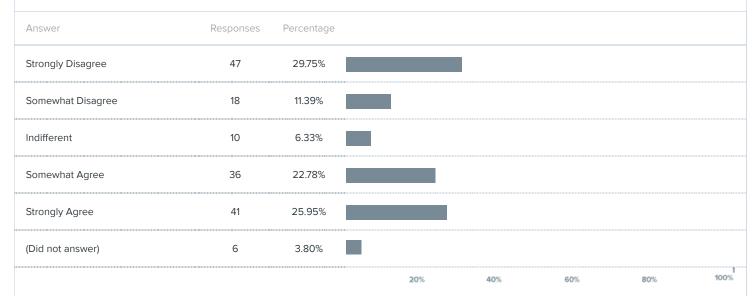

Q 4 Decision Option #3: Hunt's Church would remain a member of the UMC denomination but become a Reconciling congregation, which implies publicly expressing disagreement with the decision

Q 5 Decision Option #4: Hunt's Church would seek to affiliate with other UMC congregations who disagree with the decision and leave the UMC to form a new denomination