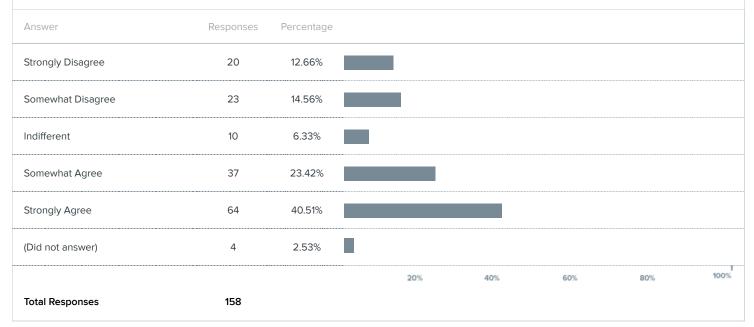

Q 4 Decision Option #3: Hunt's Church would remain a member of the UMC denomination but become a Reconciling congregation, which implies publicly expressing disagreement with the decision

Q 5 Decision Option #4: Hunt's Church would seek to affiliate with other UMC congregations who disagree with the decision and leave the UMC to form a new denomination