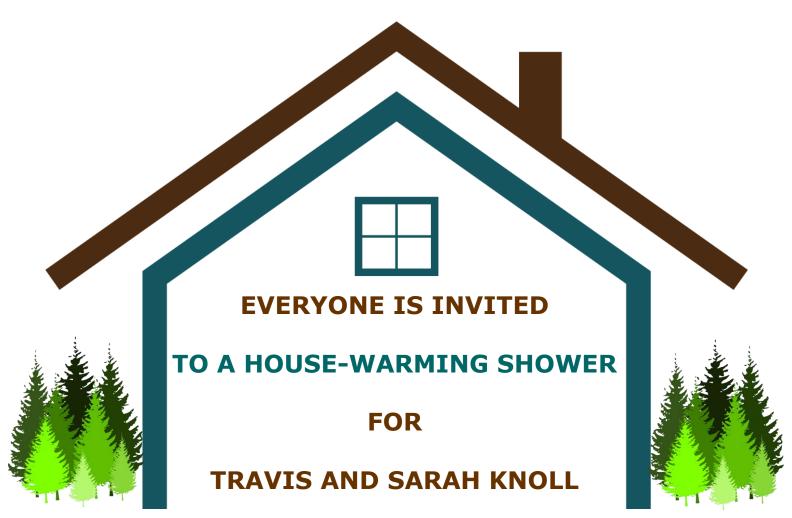

of awesome things. This month Hunt's sent \$1500.00 to the Board of Child Care. Half of that donation was from donations and half was matching Mission funds. THAT IS A LOT OF COOKIES. Hopefully, they will be able to use some of the money for other more nourishing foods.

Speaking of food, Earl's Place is so thankful for the casseroles. Thanks again to Samantha Moritz, hope you have a wonderful life in your new home. We will miss you. Thanks to Suzanne Young for taking over and bring the wonderful recipes to us.

The Missions Committee will be meeting outside on May  $23^{rd}$  (right after the church worship service). We will try to catch up on things and be looking forward. Everyone is welcome. If we have bad weather, we will set-up a zoom later in May.

Lynn Henss, Missions Chairperson



as they transition to their new appointment and to their new home

# SUNDAY, JUNE 6<sup>TH</sup>

immediately following the morning's worship service



Please bring your own chair and face mask. We will be socially distancing.

If the weather does not cooperate, please drop your gifts off at the Agapé House during the following week OR

you may contact Lynn Henss and she will be glad to come to your home to pick them up.

## House Shower Wish List for Travis & Sarah Knoll

- Air Fryer
- Baking Pans (9x9 and 9x13)
- Baking Stone
- Bath Towels (LARGE and FLUFFY)
- Bread Pan
- Cast Iron Skillet
- Cookie Sheets (2)
- Cooking Utensils (spatula, ladle, serving spoon, wooden spoon, tongs, etc.)
- Corningware Casserole Dishes (2) (Our current pattern is Irises.)
- Crock Pot
- Drinking Glassware